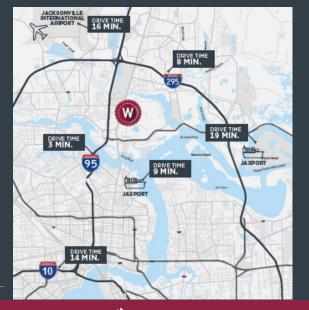

# **PROPERTY FEATURES**

**ONE IMESON** is a unique 1.7 million square foot two-story warehouse, located within Imeson Industrial Park. With great transportation access via rail, sea, and road tenants of this park benefit by allowing for short transport times of their deliveries and makes it convenient and more desirable for the local labor pool than other parks in the submarket.