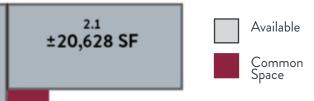

## SECOND FLOOR

#### SECOND FLOOR AVAILABILITIES

| SPACE | AVAILABLE<br>SF | OFFICE<br>SF | CLEAR<br>HEIGHT |
|-------|-----------------|--------------|-----------------|
| 2.1   | ±20,628         | N/A          | 23'             |
| 2.2   | ±104,959        | ±4,608       | 23'             |
| 2.4   | ±102,592        | ±4,608       | 23'             |
| 2.6   | ±102,599        | ±4,608       | 23'             |

Note: Spaces can be leased individually or together.