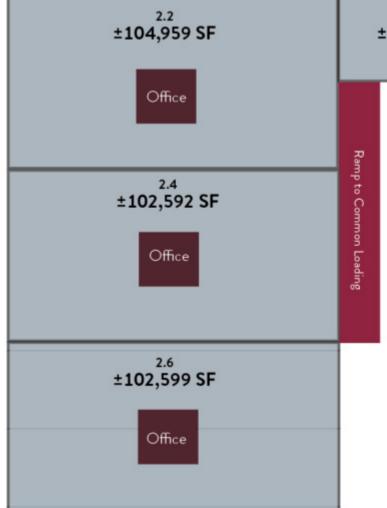

## SECOND FLOOR

#### SECOND FLOOR AVAILABILITIES

| SPACE | AVAILABLE<br>SF | OFFICE<br>SF | CLEAR<br>HEIGHT |
|-------|-----------------|--------------|-----------------|
| 2.1   | ±20,628         | N/A          | 23'             |
| 2.2   | ±104,959        | ±4,608       | 23'             |
| 2.4   | ±102,592        | ±4,608       | 23'             |
| 2.6   | ±102,599        | ±4,608       | 23'             |

#### TOTAL SECOND FLOOR AVAILABLE: ±330,778 SF