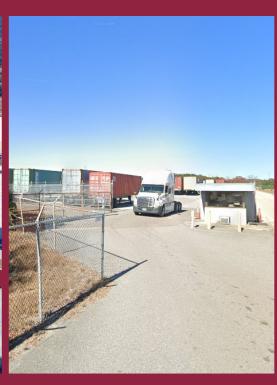

## 型2.62 ACRES OUTSIDE STORAGE / TRAILER PARKING

- Land is paved and stabilized
- Site is fully fenced and gated
- Parking for ±100 trailers
- 24-Hour guard on site
- Zoned to allow outside storage

- Property is less than 2 miles to I-95
- Close to Ports, Highways, Airport and Intermodal
- Additional land Available