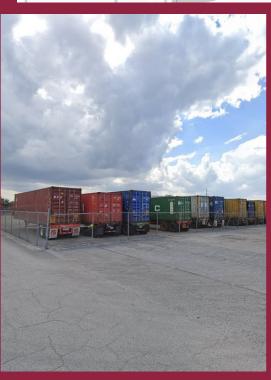

## 型2.62 ACRES OUTSIDE STORAGE / TRAILER PARKING

- Land is paved and stabilized
- Site is fully fenced and gated
- Parking for ±100 trailers
- 24-Hour guard on site
- Zoned to allow outside storage

- Property is less than 2 miles to I-95
- Close to Ports, Highways, Airport and Intermodal
- Additional land Available