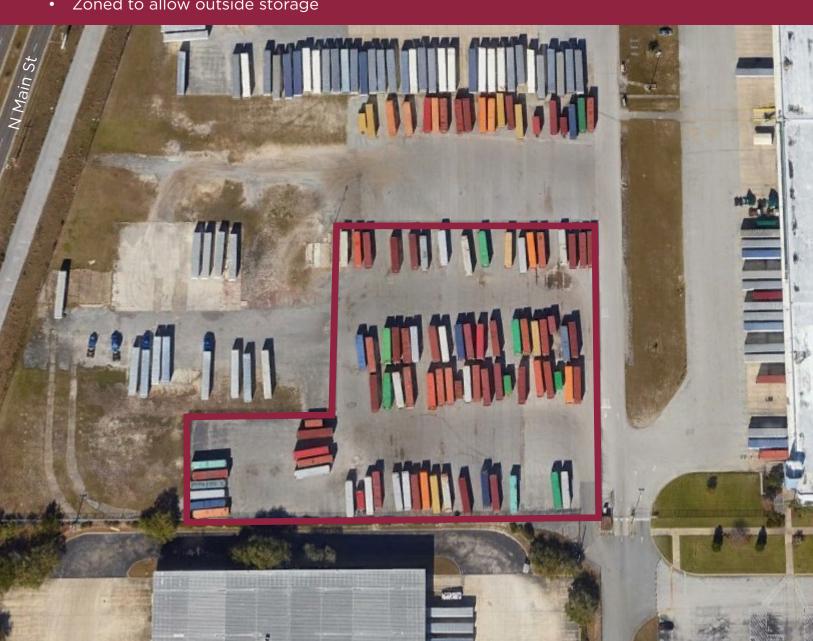

## 型2.62 ACRES OUTSIDE STORAGE / TRAILER PARKING

- Land is paved and stabilized
- Site is fully fenced and gated
- Parking for ±100 trailers
- 24-Hour guard on site
- Zoned to allow outside storage

- Property is less than 2 miles to I-95
- Close to Ports, Highways, Airport and Intermodal
- Additional land Available