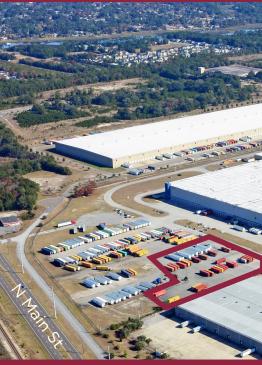

## 型2.62 ACRES OUTSIDE STORAGE / TRAILER PARKING

- Land is paved and stabilized
- Site is fully fenced and gated
- Parking for ±100 trailers
- 24-Hour guard on site
- Zoned to allow outside storage

- Property is less than 2 miles to I-95
- Close to Ports, Highways, Airport and Intermodal
- Additional land Available