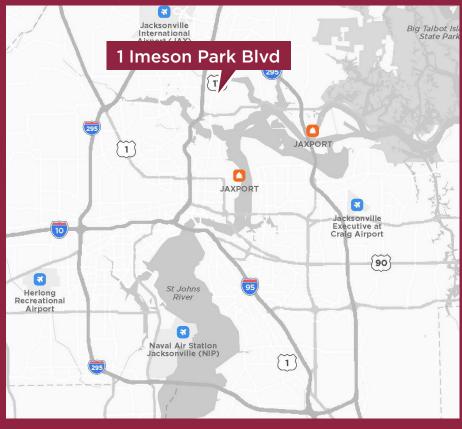

## ABILITY TO REACH 55+ MILLION CONSUMERS WITHIN AN 8 HOUR DRIVE.

I-95 1.7 Miles

I-10 10.6 Miles

I-295 3.1 Miles

JAXPORT 5.6 Miles

JAXPORT
Blount Island
7.2 Miles

Airport 8.1 Miles